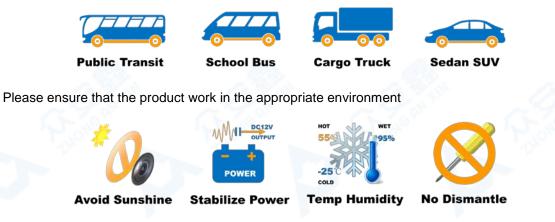

rear view ape camera

18 Pieces LED, 15meters IR distance, DC12V input

## Features:

- Zn-Al alloy housing with better waterproof and prevent violence
- > Anti-electromagnetic interference, excellent video output
- > High quality IR LED, no infrared lead exposure facula
- > Low power consumption, wide temperature working
- > Easy installation, vehicle rear surface

## **Application:**

- Twist off 6 screws on both sides, camera cable through the hole from the bracket
- > Screws mounting the bracket, sunshield and camera body with screws limited on both sides
- > Power on, adjust the camera until the output image appears appropriate scene, locking screws on both
- > Cable hidden in the body and opening waterproofing, the camera installed

Camera video surveillance for commercial vehicle:



## **Specifications:**

| Model                  | AC-7AP-RAHR                                                                     | AC-1HP-RAHR                         |  |  |
|------------------------|---------------------------------------------------------------------------------|-------------------------------------|--|--|
| CCD or CMOS            | 1/3"Sony HAD II CCD                                                             | 1/3"CMOS 720P                       |  |  |
| Resolution             | 700 TVL                                                                         | 1.30 Mega Pixel                     |  |  |
| Effective Pixels       | PAL: 960Hx720V<br>NTSC: 960H×612V                                               | PAL: 1280Hx960V<br>NTSC: 1280Hx720V |  |  |
| TV Syst