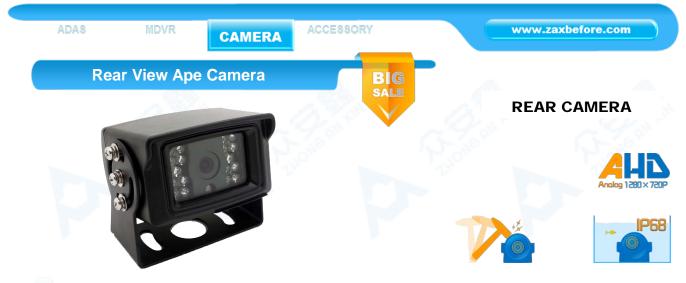

## Product:

Analog High Definition prevent violent destruction mini rear view ape camera

18 Pieces LED, 15meters IR distance, DC12V input

## Features:

- Zn-Al alloy housing with better waterproof and prevent violence
- > Anti-electromagnetic interference, excellent video output
- > High quality IR LED, no infrared lead exposure facula
- > Low power consumption, wide temperature working
- > Easy installation, vehicle rear surface